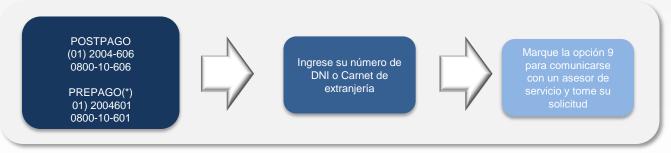

## Método Telefónico:

El trámite de cancelación debe ser solicitado por el titular del servicio.

(\*) En el caso de prepago si el cliente tiene mas de dos cuentas deberá ingresar los 4 últimos dígitos de la tarjeta que se encuentra dentro del decodificador.

## Centro de atención al cliente

El trámite de cancelación debe ser solicitado por el titular del servicio.

El titular debe presentar su documento de identidad ( DNI) o Carné de extranjería si es extranjero.